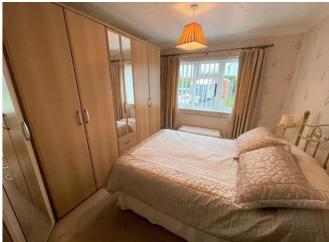

**CLOAKROOM** 5' 9" x 3' 0"  $(1.77m \times 0.92m)$ UPVC double glazed window to front. Low-level WC. Vanity hand basin with mixer taps. Part tiled walls. Radiator.

**BEDROOM ONE** 13' 0" x 10' 1" (3.97m x 3.09m) UPVC double glazed window to rear. Built-in wardrobes. Radiator.

**BEDROOM TWO** 12' 10" x 10' 9" (3.92m x 3.29m) UPVC double glazed window to rear. Radiator.

**BEDROOM THREE** 12' 1" x 9' 11" (3.69m x 3.04m) UPVC double glazed window to front. Radiator.

**BEDROOM FOUR** 8' 8" x 7' 8" (2.66m x 2.36m) UPVC double glazed window to side. Radiator.