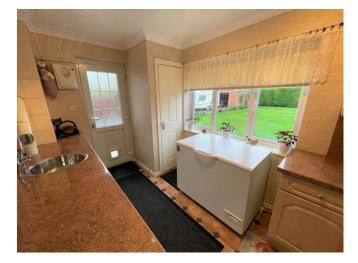

**UTILITY ROOM** 11' 10" x 7' 9" (3.61m x 2.37m) UPVC part glazed, double glazed door to rear. UPVC double glazed window to rear. Range of wall and base units with worktop over. Built-in storage cupboard. Stainless steel circular sink. Plumbing for washing machine and dishwasher. Floor-standing boiler.