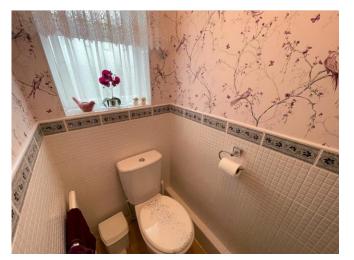

**CLOAKROOM** 5' 9" x 3' 0"  $(1.77m \times 0.92m)$ UPVC double glazed window to front. Low-level WC. Vanity hand basin with mixer taps. Part tiled walls. Radiator.

**BEDROOM ONE** 13' 0" x 10' 1" (3.97m x 3.09m) UPVC double glazed window to rear. Built-in wardrobes. Radiator.