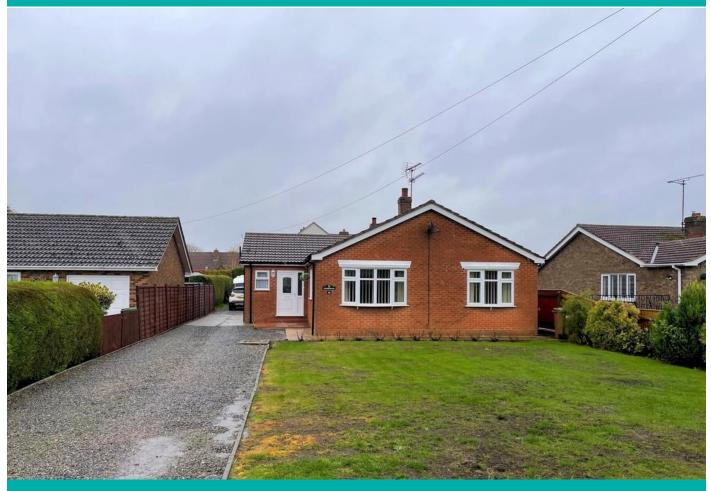

## 116 High Road, Gorefield, Wisbech, Cambridgeshire PE13 4PG

A Lovely Detached Bungalow located in the Centre of the Village. Benefitting from a Lounge, Kitchen/Breakfast Area, Utility Room, Cloakroom, Family Bathroom and 4 Bedrooms. Situated on a Good Size Plot, with a long Driveway providing ample Off-Road Parking and space for a Caravan to the rear, plus, a Detached Single Garage. UPVC Double Glazing and Oil Central Heating. Walking distance to local amenities, Public House, Shops and School.

**BATHROOM** 8' 8" x 8' 4" (2.65m x 2.56m) UPVC double glazed window to side. Low level WC. Vanity hand basin. Panelled bath. Shower cubicle. Part tiled walls. Heated towel rail.

**OUTSIDE** To the front, mainly laid to grass with gravel driveway providing off-road parking for numerous cars leading to a Detached Single Garage. Mature bushes and hedging. To the rear, mainly laid to grass with patio area. Mature bushes plants and shrubs. Outside tap. Outside lighting. Oil storage tank.