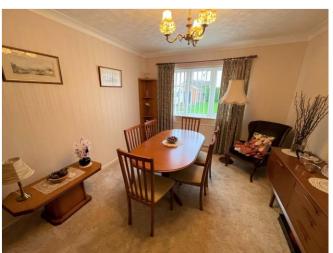

**LOUNGE/DINER** 22' 3" x 12' 0" (6.79m x 3.67m) UPVC double glazed windows to front and side – double aspect. Feature marble hearth with built-in coal affect electric fire. Two radiators. Aerial sockets