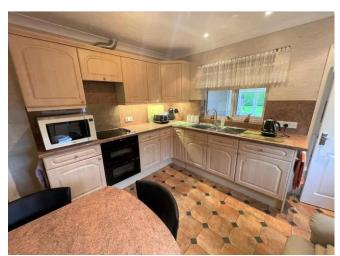

**KITCHEN/BREAKFAST ROOM** 11' 11" x 11' 11" (3.65m x 3.64m) UPVC double glazed window to side. Inset ceiling lighting. Range of wall and base units with worktop over. Stainless steel one and half sink with drainer and mixer taps. Built-in electric oven and hob with extractor fan over. Integrated fridge. Radiator. Breakfast bar.