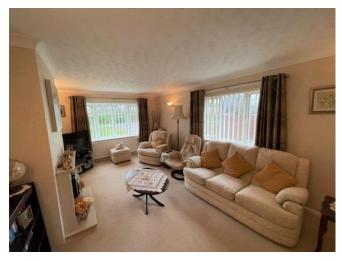

**LOUNGE/DINER** 22' 3" x 12' 0" (6.79m x 3.67m) UPVC double glazed windows to front and side – double aspect. Feature marble hearth with built-in coal affect electric fire. Two radiators. Aerial sockets