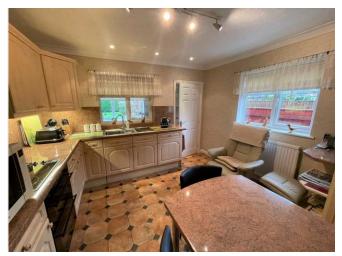

**KITCHEN/BREAKFAST ROOM** 11' 11" x 11' 11" (3.65m x 3.64m) UPVC double glazed window to side. Inset ceiling lighting. Range of wall and base units with worktop over. Stainless steel one and half sink with drainer and mixer taps. Built-in electric oven and hob with extractor fan over. Integrated fridge. Radiator. Breakfast bar.