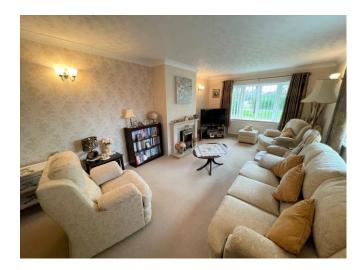

**LOUNGE/DINER** 22' 3" x 12' 0" (6.79m x 3.67m) UPVC double glazed windows to front and side – double aspect. Feature marble hearth with built-in coal affect electric fire. Two radiators. Aerial sockets