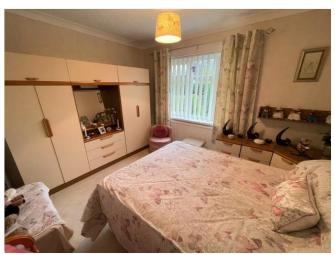

**CLOAKROOM** 5' 9" x 3' 0"  $(1.77m \times 0.92m)$ UPVC double glazed window to front. Low-level WC. Vanity hand basin with mixer taps. Part tiled walls. Radiator.

**BEDROOM ONE** 13' 0" x 10' 1" (3.97m x 3.09m) UPVC double glazed window to rear. Built-in wardrobes. Radiator.