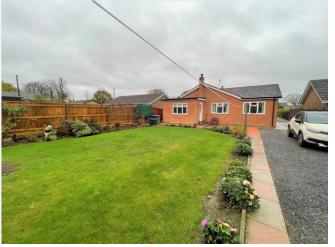

**BATHROOM** 8' 8" x 8' 4" (2.65m x 2.56m) UPVC double glazed window to side. Low level WC. Vanity hand basin. Panelled bath. Shower cubicle. Part tiled walls. Heated towel rail.

**OUTSIDE** To the front, mainly laid to grass with gravel driveway providing off-road parking for numerous cars leading to a Detached Single Garage. Mature bushes and hedging. To the rear, mainly laid to grass with patio area. Mature bushes plants and shrubs. Outside tap. Outside lighting. Oil storage tank.