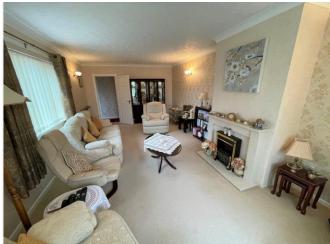

**LOUNGE/DINER** 22' 3" x 12' 0" (6.79m x 3.67m) UPVC double glazed windows to front and side – double aspect. Feature marble hearth with built-in coal affect electric fire. Two radiators. Aerial sockets