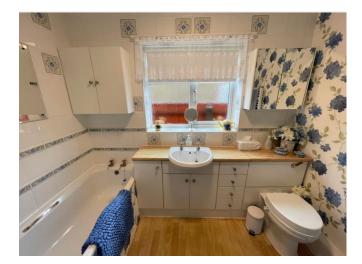

**BATHROOM** 8' 8" x 8' 4" (2.65m x 2.56m) UPVC double glazed window to side. Low level WC. Vanity hand basin. Panelled bath. Shower cubicle. Part tiled walls. Heated towel rail.

**OUTSIDE** To the front, mainly laid to grass with gravel driveway providing off-road parking for numerous cars leading to a Detached Single Garage. Mature bushes and hedging. To the rear, mainly laid to grass with patio area. Mature bushes plants and shrubs. Outside tap. Outside lighting. Oil storage tank.