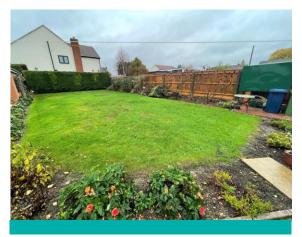

**BATHROOM** 8' 8" x 8' 4" (2.65m x 2.56m) UPVC double glazed window to side. Low level WC. Vanity hand basin. Panelled bath. Shower cubicle. Part tiled walls. Heated towel rail.

**OUTSIDE** To the front, mainly laid to grass with gravel driveway providing off-road parking for numerous cars leading to a Detached Single Garage. Mature bushes and hedging. To the rear, mainly laid to grass with patio area. Mature bushes plants and shrubs. Outside tap. Outside lighting. Oil storage tank.